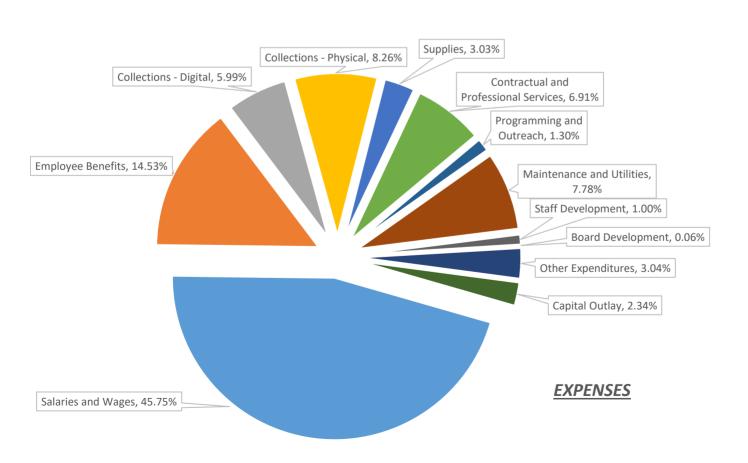

# **2019 BUDGET**

|       |                                           |             | \$          | % of        |                     |            |
|-------|-------------------------------------------|-------------|-------------|-------------|---------------------|------------|
|       |                                           | 2018 Budget | Increase /  | Increase /  | 2019 Budget         | % of 2019  |
|       |                                           | 1.2774 Mill | (Decrease)  | (Decrease)  | 1.2733 Mill         | TOTAL      |
| NOTE* | REVENUES:                                 |             |             |             |                     |            |
| 1     | Property Taxes                            | 21,261,500  | 832,060     | 3.9%        | 22,093,560          | 89.06%     |
| 2     | Penal Fines                               | 454,000     | 343,644     | 75.7%       | 797,644             | 3.22%      |
| 3     | Charges for services                      | 150,000     | (50,000)    | -33.3%      | 100,000             | 0.40%      |
| 4     | Interest Income                           | 76,000      | -           | 0.0%        | 76,000              | 0.31%      |
| 5     | Public Donations                          | 361,500     | 80,500      | 22.3%       | 442,000             | 1.78%      |
| 6     | Other Revenue                             | 701,791     | (38,581)    | -5.5%       | 663,210             | 2.67%      |
| 7     | State Sources                             | 610,000     | 24,067      | 3.9%        | 634,067             | 2.56%      |
|       | TOTAL REVENUES & OTHER FINANCING SOURCES  | 23,614,791  | 1,191,690   | 5.0%        | 24,806,481          | 100.00%    |
|       | EXPENDITURES:                             |             |             |             |                     |            |
| 8     | Salaries and Wages                        | 10,930,339  | 823,232     | 7.5%        | 11,753,570          | 45.75%     |
| 9     | Employee Benefits                         | 3,375,721   | 356,417     | 10.6%       | 3,732,138           | 14.53%     |
| 10    | Collections - Digital                     | 1,410,334   | 129,164     | 9.2%        | 1,539,498           | 5.99%      |
|       | Collections - Physical                    | 2,038,995   | 82,392      | 4.0%        | 2,121,387           | 8.26%      |
|       | Supplies                                  | 721,452     | 57,803      | 8.0%        | 779,255             | 3.03%      |
|       | Contractual and Professional Services     | 1,386,596   | 389,524     | 28.1%       | 1,776,121           | 6.91%      |
|       | Programming and Outreach                  | 270,055     | 63,222      | 23.4%       | 333,277             | 1.30%      |
|       | Maintenance and Utilities                 | 1,728,223   | 270,823     | 15.7%       | 1,999,046           | 7.78%      |
|       | Staff Development                         | 276,810     | (18,927)    | -6.8%       | 257,883             | 1.00%      |
|       | Board Development                         | 14,900      | (67)        | -0.4%       | 14,833              | 0.06%      |
|       | Other Expenditures                        | 722,520     | 59,210      | 8.2%        | 781,730             | 3.04%      |
| 19    | Capital Outlay                            | 1,868,757   | (1,267,534) | -67.8%      | 601,224             | 2.34%      |
|       | TOTAL EXPENDITURES & OTHER FINANCING USES | 24,744,702  | 945,260     | 3.8%        | 25,689,962          | 100.00%    |
| 20    | REVENUES OVER<br>(UNDER) EXPENDITURES     | (1,129,911) | 246,431     | -21.8%      | (883,481)           |            |
|       |                                           |             |             |             |                     |            |
|       | 2018 Materials Budget                     | 3,449,329   |             |             | 19 Materials Budget | 3,660,885  |
|       | as a % of 2018 Total Revenues             | 14.6%       |             | as a % of 2 | 019 Total Revenues  | 14.8%      |
|       | 2018 Staff Budget                         | 14,306,060  |             |             | 2019 Staff Budget   | 15,485,709 |
|       | as a % of 2018 Total Revenues             | 60.6%       |             | as a % of 2 | 019 Total Revenues  | 62.4%      |

#### **EXPENDITURES**

8. Salaries and Wages – Increase of \$823,232 or 7.5%

The increase reflects wage increases for current staff and new positions to accommodate new initiatives such as the Bookmobile and Workforce Development.

9. Employee Benefits – Increase of \$356,417 or 10.6%

The increase is driven by the estimated increase in health insurance of 4%, implementation of auto-enroll for the retirement plan, and utilization of benefit dollars to help retain staff.

10. Collections (Digital) – Increase of \$129,164 or 9.2%

The increase is due to the new Workforce Development initiative, change in databases provided by MeL, and the addition of a new database to access music by local artists.

11. Collections (Physical) – Increase of \$82,392 or 4.0%

The increase represents the addition of KDL Reading Booster Packs to support 3<sup>rd</sup> grade reading and the inclusion of the circulating hotspots in the collection budget. In the prior year circulating hotspots were included in Maintenance and Utilities but as they are items available for circulation, it was deemed appropriate to include them in the collection budget.

**12. Supplies** – Increase of \$57,803 or 8.0%

The increase reflects an increase in Summer Reading prizes due to increased participation in the program as well as nominal increases in the other supply categories.

**13. Contractual and Professional Services** – Increase of \$389,524 or 28.1%

The increase is driven by:

- a. Technology projects including security cameras at four branches, testing OpenPlus (an opportunity to allow access to the library outside of traditional hours), and testing of new equipment in anticipation of the new branch in Ada
- b. Professional services for the redesign of the Service Center, development of a consistent patron experience in branches through environmental design and branding, and an investment advisor
- **14. Programming and Outreach** Increase of \$63,222 or 23.4%

The increase is primarily due to efforts to increase programming during Summer Reading for children, teens, and adults by increasing the number of programs and continuing to work toward equitable programming at every size branch.

#### **15. Maintenance and Utilities** – Increase of \$270,823 or 15.7%

The increase is driven by updating the self-checkout machines with new equipment and technology projects including security cameras at four branches and testing new equipment in anticipation of the new branch in Ada.

#### **16. Staff Development** – Decrease of \$18,927 or 6.8%

The decrease is due to fluctuation from the prior year of funds available to spend on staff development.

#### 17. Board Development – Decrease of \$67 or 0.4%

Nominal decrease.

#### **18. Other Expenditures** – Increase of \$59,210 or 8.2%

The increase reflects increased vehicle liability insurance and fuel due to the new Bookmobile and an increased estimate for Workers' Compensation Insurance based on 2018 actuals.

#### **19. Capital Outlay** – Decrease of \$1,267,534 or 67.8%

The decrease is due to the absence in 2019 of major capital projects completed in 2018. These projects included replacing the Service Center roof, technology projects rolled forward from 2017, and the technology refresh of the North branches.