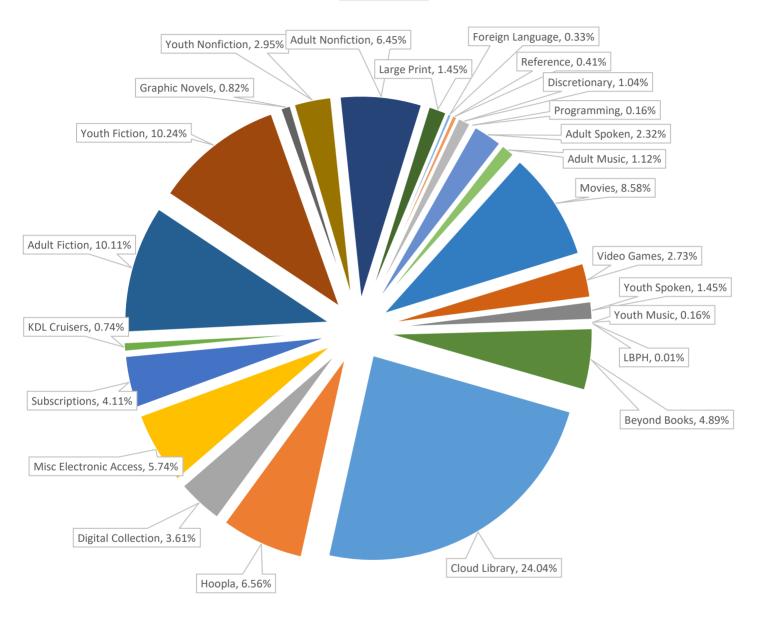

#### **MATERIALS**

| 2019 Materials Budget         | \$ 3,660,885 |
|-------------------------------|--------------|
| as a % of 2019 Total Revenues | 14.8%        |
| 2018 Materials Budget         | \$ 3,449,329 |
| as a % of 2018 Total Revenues | 14.6%        |