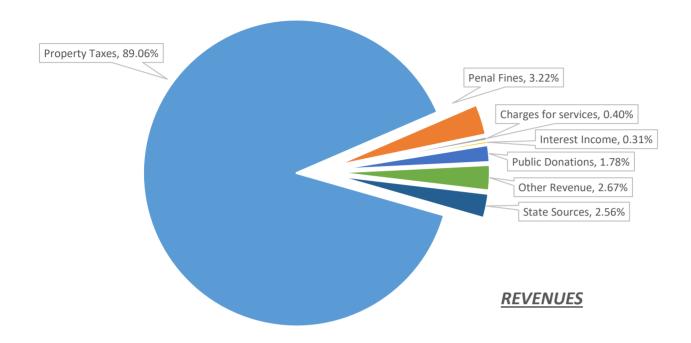

# **2019 BUDGET**

|       |                                           |             | \$          | % of        |                     |            |
|-------|-------------------------------------------|-------------|-------------|-------------|---------------------|------------|
|       |                                           | 2018 Budget | Increase /  | Increase /  | 2019 Budget         | % of 2019  |
|       |                                           | 1.2774 Mill | (Decrease)  | (Decrease)  | 1.2733 Mill         | TOTAL      |
| NOTE* | REVENUES:                                 |             |             |             |                     |            |
| 1     | Property Taxes                            | 21,261,500  | 832,060     | 3.9%        | 22,093,560          | 89.06%     |
| 2     | Penal Fines                               | 454,000     | 343,644     | 75.7%       | 797,644             | 3.22%      |
| 3     | Charges for services                      | 150,000     | (50,000)    | -33.3%      | 100,000             | 0.40%      |
| 4     | Interest Income                           | 76,000      | -           | 0.0%        | 76,000              | 0.31%      |
| 5     | Public Donations                          | 361,500     | 80,500      | 22.3%       | 442,000             | 1.78%      |
| 6     | Other Revenue                             | 701,791     | (38,581)    | -5.5%       | 663,210             | 2.67%      |
| 7     | State Sources                             | 610,000     | 24,067      | 3.9%        | 634,067             | 2.56%      |
|       | TOTAL REVENUES & OTHER FINANCING SOURCES  | 23,614,791  | 1,191,690   | 5.0%        | 24,806,481          | 100.00%    |
|       | EXPENDITURES:                             |             |             |             |                     |            |
| 8     | Salaries and Wages                        | 10,930,339  | 823,232     | 7.5%        | 11,753,570          | 45.75%     |
| 9     | Employee Benefits                         | 3,375,721   | 356,417     | 10.6%       | 3,732,138           | 14.53%     |
| 10    | Collections - Digital                     | 1,410,334   | 129,164     | 9.2%        | 1,539,498           | 5.99%      |
|       | Collections - Physical                    | 2,038,995   | 82,392      | 4.0%        | 2,121,387           | 8.26%      |
|       | Supplies                                  | 721,452     | 57,803      | 8.0%        | 779,255             | 3.03%      |
|       | Contractual and Professional Services     | 1,386,596   | 389,524     | 28.1%       | 1,776,121           | 6.91%      |
|       | Programming and Outreach                  | 270,055     | 63,222      | 23.4%       | 333,277             | 1.30%      |
|       | Maintenance and Utilities                 | 1,728,223   | 270,823     | 15.7%       | 1,999,046           | 7.78%      |
|       | Staff Development                         | 276,810     | (18,927)    | -6.8%       | 257,883             | 1.00%      |
|       | Board Development                         | 14,900      | (67)        | -0.4%       | 14,833              | 0.06%      |
|       | Other Expenditures                        | 722,520     | 59,210      | 8.2%        | 781,730             | 3.04%      |
| 19    | Capital Outlay                            | 1,868,757   | (1,267,534) | -67.8%      | 601,224             | 2.34%      |
|       | TOTAL EXPENDITURES & OTHER FINANCING USES | 24,744,702  | 945,260     | 3.8%        | 25,689,962          | 100.00%    |
| 20    | REVENUES OVER<br>(UNDER) EXPENDITURES     | (1,129,911) | 246,431     | -21.8%      | (883,481)           |            |
|       |                                           |             |             |             |                     |            |
|       | 2018 Materials Budget                     | 3,449,329   |             |             | 19 Materials Budget | 3,660,885  |
|       | as a % of 2018 Total Revenues             | 14.6%       |             | as a % of 2 | 019 Total Revenues  | 14.8%      |
|       | 2018 Staff Budget                         | 14,306,060  |             |             | 2019 Staff Budget   | 15,485,709 |
|       | as a % of 2018 Total Revenues             | 60.6%       |             | as a % of 2 | 019 Total Revenues  | 62.4%      |

#### **REVENUES**

**1. Property Taxes** – Increase of \$832,060 or 3.9%

The increase reflects a 4.74% increase in taxable value for the property within the library district and a Headlee Rollback to 1.2733 mills from 1.2774 mills the prior year.

2. Penal Fines – Increase of \$343,644 or 75.7%

The budgeted amount for penal fines revenue is the average amount of penal fines received from 2015 through 2018 of \$797,644. This methodology for estimating penal fines does not appear to have been used in 2018.

3. Charges for Services – Decrease of \$50,000 or 33.3%

The decrease reflects the 4Q 2018 implementation of fine-free children and teen materials. This initiative removes barriers to library materials and helps address Michigan's third grade reading problem. Fees will continue to be assessed for lost or damaged items.

- 4. Interest Income No change
- 5. Public Donations Increase of \$80,500 or 22.3%

The increase represents the new methodology for the Development department implemented in 2018.

**6. Other Revenue** – Decrease of \$38,581 or 5.5%

The decrease reflects a reduction in eRate revenue due to a decline in anticipated eRate projects and an elimination of general ledger accounts (sales, ticket sales, book sales) no longer anticipated to be used in the 2019 Operating Fund. The amount of the total decrease would have been larger but was offset by increases in contributions from public schools due to Kelloggsville School contributing funds to help cover staffing at the Kelloggsville branch, in building rentals due to increased rental fees and anticipated growth as popularity of Meeting Center rentals continues to rise, and in royalties based on annualized 2018 actuals.

**7. State Sources** – Increase of \$24,067 or 3.9%

The increase represents changes in multiple areas:

- a. Inclusion of LBPH state aid revenue in the budget
- b. Increase in the per capita state aid rate from \$0.363984 to \$0.39689
- c. Increase in estimated Renaissance Zone reimbursement based on a preliminary figure from the State

The amount of the total increase would have been greater but was offset by a decrease in estimated Personal Property tax reimbursement due to the ineligibility of libraries to receive the amount in excess of 100% that began in 2018.