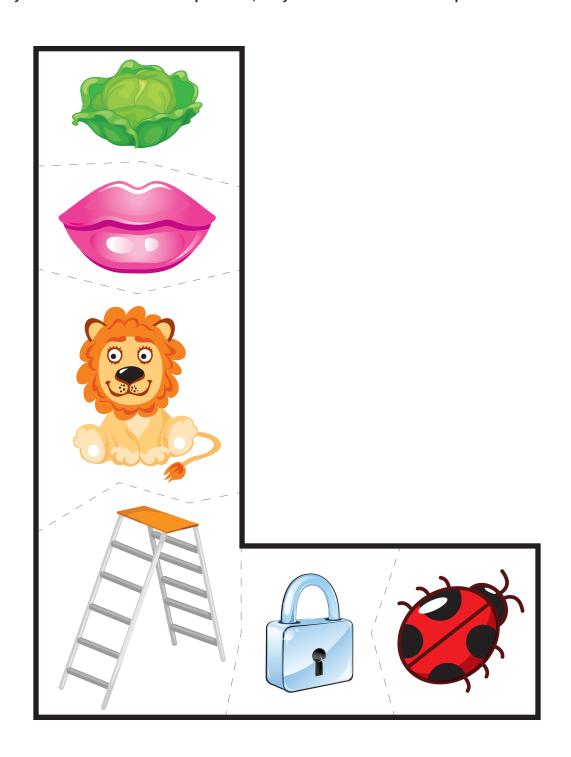

# **Letter Puzzles — Letter A**





# **Letter Puzzles — Letter B**





# **Letter Puzzles — Letter C**





# **Letter Puzzles — Letter D**





### **Letter Puzzles** — Letter E





### **Letter Puzzles** — Letter F





# **Letter Puzzles** — Letter G





# **Letter Puzzles — Letter H**





# **Letter Puzzles** — Letter I





# **Letter Puzzles — Letter J**





# **Letter Puzzles — Letter K**





### **Letter Puzzles** — Letter L





# **Letter Puzzles — Letter M**





# **Letter Puzzles** — Letter N





# **Letter Puzzles — Letter O**





### **Letter Puzzles** — Letter P





# Letter Puzzles — Letter Q





### Letter Puzzles — Letter R





# **Letter Puzzles — Letter S**





### **Letter Puzzles** — Letter T





# **Letter Puzzles** — Letter U





# **Letter Puzzles — Letter V**





# **Letter Puzzles — Letter W**





# **Letter Puzzles — Letter X**





# **Letter Puzzles — Letter Y**





# **Letter Puzzles — Letter Z**