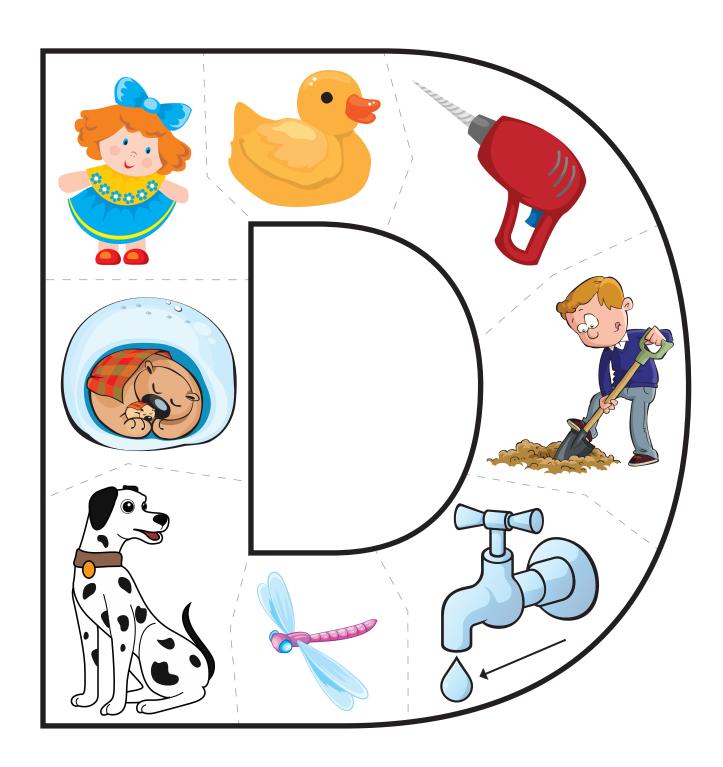

# **Letter Puzzles — Letter A**





# **Letter Puzzles — Letter B**





# **Letter Puzzles — Letter C**





# **Letter Puzzles — Letter D**





### **Letter Puzzles** — Letter E





### **Letter Puzzles** — Letter F





# **Letter Puzzles** — Letter G





# **Letter Puzzles — Letter H**





# **Letter Puzzles** — Letter I





# **Letter Puzzles — Letter J**





# **Letter Puzzles — Letter K**





### **Letter Puzzles** — Letter L





# **Letter Puzzles — Letter M**





# **Letter Puzzles** — Letter N





# **Letter Puzzles — Letter O**





### **Letter Puzzles** — Letter P





# Letter Puzzles — Letter Q





### Letter Puzzles — Letter R





# **Letter Puzzles — Letter S**





### **Letter Puzzles** — Letter T





# **Letter Puzzles** — Letter U





# **Letter Puzzles — Letter V**





# **Letter Puzzles — Letter W**





# **Letter Puzzles — Letter X**





# **Letter Puzzles — Letter Y**





# **Letter Puzz