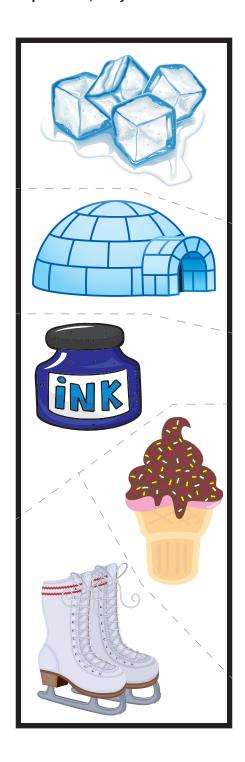

# **Letter Puzzles — Letter A**





# **Letter Puzzles — Letter B**





# **Letter Puzzles — Letter C**





# **Letter Puzzles — Letter D**





### **Letter Puzzles** — Letter E





### **Letter Puzzles** — Letter F





# **Letter Puzzles** — Letter G





# **Letter Puzzles — Letter H**





# **Letter Puzzles** — Letter I





# **Letter Puzzles — Letter J**





# **Letter Puzzles — Letter K**





### **Letter Puzzles** — Letter L





# **Letter Puzzles — Letter M**





# **Letter Puzzles** — Letter N





# **Letter Puzzles — Letter O**





### **Letter Puzzles** — Letter P





# Letter Puzzles — Letter Q





### Letter Puzzles — Letter R





# **Letter Puzzles — Letter S**





### **Letter Puzzles** — Letter T





# **Letter Puzzles** — Letter U





# **Letter Puzzles — Letter V**





# **Letter Puzzles — Letter W**





# **Letter Puzzles — Letter X**





# **Letter Puzzles — Letter Y**





# **Letter Puzzles — Letter Z**