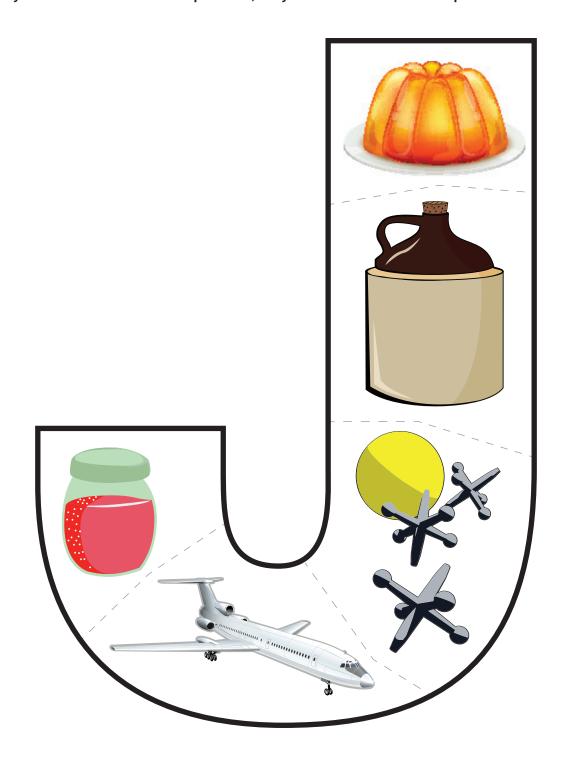

# **Letter Puzzles — Letter A**





# **Letter Puzzles — Letter B**





# **Letter Puzzles — Letter C**





# **Letter Puzzles — Letter D**





### **Letter Puzzles** — Letter E





### **Letter Puzzles** — Letter F





# **Letter Puzzles** — Letter G





# **Letter Puzzles — Letter H**





# **Letter Puzzles** — Letter I





# **Letter Puzzles — Letter J**





# **Letter Puzzles — Letter K**





### **Letter Puzzles** — Letter L





# **Letter Puzzles — Letter M**





# **Letter Puzzles** — Letter N





# **Letter Puzzles — Letter O**





### **Letter Puzzles** — Letter P





# Letter Puzzles — Letter Q





### Letter Puzzles — Letter R





# **Letter Puzzles — Letter S**





### **Letter Puzzles** — Letter T





# **Letter Puzzles** — Letter U





# **Letter Puzzles — Letter V**





# **Letter Puzzles — Letter W**





# **Letter Puzzles — Letter X**





# **Letter Puzzles — Letter Y**





# **Letter Puzzles — Letter Z**