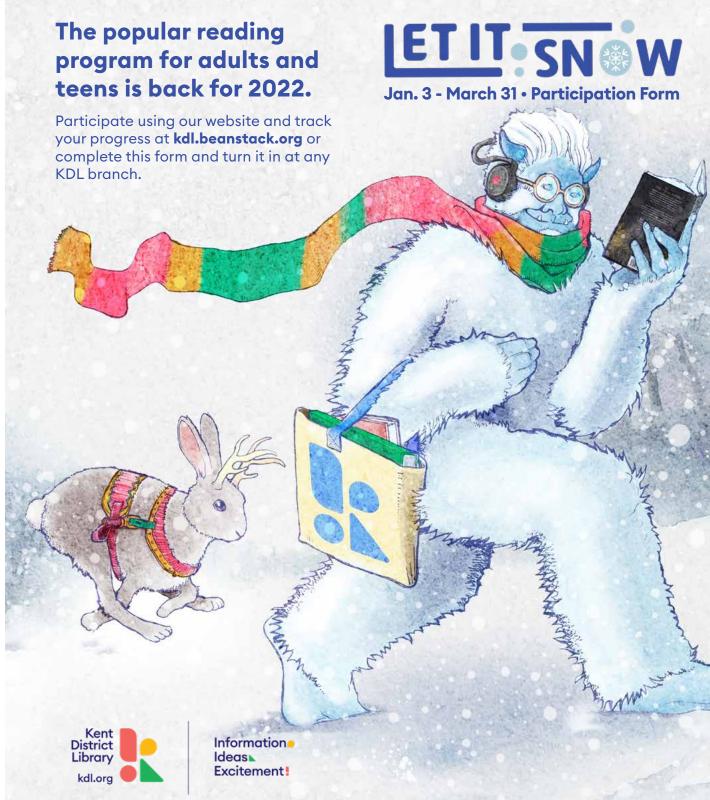

Age

Complete both sides of this form and bring it to any KDL branch between Feb. 1 and March 31 to receive your prize mug.

Read or listen to six titles from the categories below between Monday, Jan. 3 and Thursday, March 31, 2022. Write the title on the line above the correct category. One book per category, please. Register and complete your participation online at **kdl.beanstack.org** OR complete the information on the back of this form and bring this sheet into your KDL branch after Feb. 1 to collect your Let It Snow coffee mug. Read four more titles before March 31 and enter to win an iPad or additional prizes by filling out the Optional Bonus Prize form.