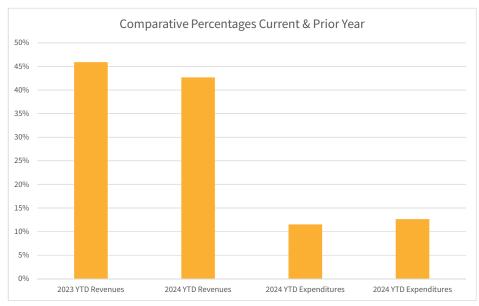

| Comparative Percentages | s Current & Prior Year |
|-------------------------|------------------------|
| Account                 | Amount                 |
| 2023 YTD Revenues       | 45.9%                  |
| 2024 YTD Revenues       | 42.7%                  |
| 2023 YTD Expenditures   | 11.5%                  |
| 2024 YTD Expenditures   | 12.7%                  |
|                         |                        |