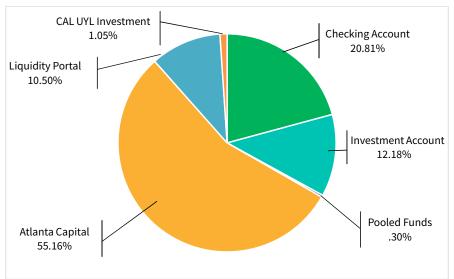

| 2                             | .023   |                 |
|-------------------------------|--------|-----------------|
| Account                       | Rate   | Amount          |
| Huntington Checking Account   | 0.100% | \$4,095,786.88  |
| Huntington Investment Account | 1.004% | \$6,511,928.56  |
| *Kent County Pooled Funds     | 1.832% | \$56,367.01     |
| Atlanta Capital Investments   |        | \$11,629,370.00 |
|                               |        | \$22,293,452.45 |
|                               |        |                 |