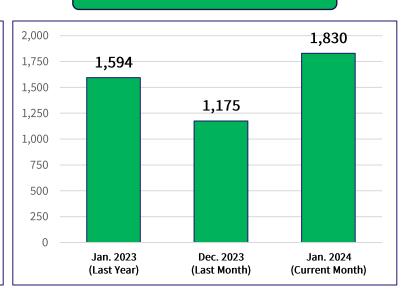

ee interviewed two firms for the Construction Manager position on the project team. The companies that were selected for interviews were Owens, Ames and Kimball (OAK) and Triangle Associates. These two excellent companies were selected from a strong pool of seven prequalified companies around west Michigan. Ultimately, the group is recommending OAK for the role of Construction Manager for the Walker Library.



# **JANUARY 2024 STATISTICAL SUMMARY**

#### **Active KDL Patrons:**

#### 134,204 132,795 128,459 140,000 22,436 120,000 24,752 100,000 51,798 53,959 80,000 49,842 60,000 40,000 59,970 56,737 53,865 20,000 0 Jan. 2023 Dec. 2023 Jan. 2024 (Last Year) (Last Month) (Current Month) ■ Active Last Month ■ Active Last 2-12 Months ■ Active Last 12-36 Months

#### **New KDL Cards Added:**



Active KDL Patrons are **up 1%** from last month and **up 4%** from the same month last year.

New KDL Cards Added are **up 56%** from last month and **up 15%** from the same month last year.

#### **Total Circulation:**



#### **Visitor Count:**



Total Circulation is **up 5%** from last month and **up 4%** from the same month last year.

Branch Visitors are **up 5%** from last month and **up 2%** from the same month last year.



# **JANUARY 2024 STATISTICAL SUMMARY**

# **Physical Items Checked Out:**

# 

# **Digital Items Checked Out:**



Physical checkouts are  $up\ 18\%$  from last month and  $up\ 1\%$  from the same month last year.

Digital checkouts are **up 7%** from last month and **up 17%** from the same month last year.

# **Net Promoter Score (NPS):**



# **Programs &