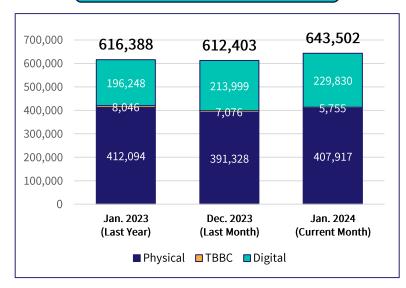

re selected from a strong pool of seven prequalified companies around west Michigan. Ultimately, the group is recommending OAK for the role of Construction Manager for the Walker Library.



# **JANUARY 2024 STATISTICAL SUMMARY**

#### **Active KDL Patrons:**

#### 134,204 132,795 128,459 140,000 22,436 120,000 24,752 100,000 51,798 53,959 80,000 49,842 60,000 40,000 59,970 56,737 53,865 20,000 0 Jan. 2023 Dec. 2023 Jan. 2024 (Last Year) (Last Month) (Current Month) ■ Active Last Month ■ Active Last 2-12 Months ■ Active Last 12-36 Months

#### **New KDL Cards Added:**



Active KDL Patrons are **up 1%** from last month and **up 4%** from the same month last year.

New KDL Cards Added are **up 56%** from last month and **up 15%** from the same month last year.

#### **Total Circulation:**



#### **Visitor Count:**



Total Circulation is **up 5%** from last month and **up 4%** from the same month last year.

Branch Visitors are **up 5%** from last month and **up 2%** from the same month last year.



# **JANUARY 2024 STATISTICAL SUMMARY**

# **Physical Items Checked Out:**

# 

# **Digital Items Checked Out:**



Physical checkouts are  $up\ 18\%$  from last month and  $up\ 1\%$  from the same month last year.

Digital checkouts are **up 7%** from last month and **up 17%** from the same month last year.

# **Net Promoter Score (NPS):**



# **Programs & Outreach:**



Net Promoter Score is **up 2.5%** from last month and **up 2%** from the same month last year.

Program & Outreach Attendance is **up 12%** from last month and **up 1%** from the same month last year.



# MOS