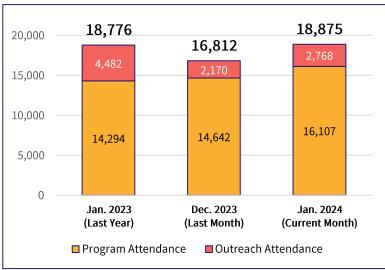

Patrons are **up 1%** from last month and **up 4%** from the same month last year.

New KDL Cards Added are **up 56%** from last month and **up 15%** from the same month last year.

#### **Total Circulation:**



#### **Visitor Count:**



Total Circulation is **up 5%** from last month and **up 4%** from the same month last year.

Branch Visitors are **up 5%** from last month and **up 2%** from the same month last year.



# **JANUARY 2024 STATISTICAL SUMMARY**

# **Physical Items Checked Out:**

# 

# **Digital Items Checked Out:**



Physical checkouts are  $up\ 18\%$  from last month and  $up\ 1\%$  from the same month last year.

Digital checkouts are **up 7%** from last month and **up 17%** from the same month last year.

# **Net Promoter Score (NPS):**



# **Programs & Outreach:**



Net Promoter Score is **up 2.5%** from last month and **up 2%** from the same month last year.

Program & Outreach Attendance is **up 12%** from last month and **up 1%** from the same month last year.



# MOST POPULAR TITLES LAST MONTH

Click on each title for a link to the catalog

# All Physical Items (Most Checkouts):

## Checkouts **Title** 1. Tom Lake by Ann Patchett 685 2. KDL WiFi Mobile Hotspot 230 3. Fourth Wing by Rebecca Yarros 174 4. *The Exchange* by John Grisham 171 5. Oppenheimer DVD 156 6. *Dirty Thirty* by Janet Evanovich 126 7. *Iron Flame* by Rebecca Yarros 123 8. *Happy Place* by Emily Henry 119 9. Lessons in Chemistry by Bonnie Garmus 118 10. Remarkably Bright Creatures 106 by Shelby Van Pelt

# All Physical Items (Most Holds):

|    | <u>Title</u>