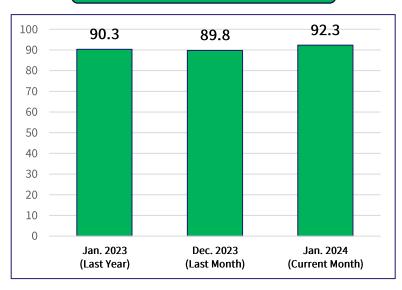

Cards Added:**



Active KDL Patrons are **up 1%** from last month and **up 4%** from the same month last year.

New KDL Cards Added are **up 56%** from last month and **up 15%** from the same month last year.

#### **Total Circulation:**



#### **Visitor Count:**



Total Circulation is **up 5%** from last month and **up 4%** from the same month last year.

Branch Visitors are **up 5%** from last month and **up 2%** from the same month last year.



# **JANUARY 2024 STATISTICAL SUMMARY**

# **Physical Items Checked Out:**

# 

# **Digital Items Checked Out:**



Physical checkouts are  $up\ 18\%$  from last month and  $up\ 1\%$  from the same month last year.

Digital checkouts are **up 7%** from last month and **up 17%** from the same month last year.

# **Net Promoter Score (NPS):**



# **Programs & Outreach:**



Net Promoter Score is **up 2.5%** from last month and **up 2%** from the same month last year.

Program & Outreach Attendance is **up 12%** from last month and **up 1%** from the same month last year.



# MOST POPULAR TITLES LAST MONTH

Click on each title for a link to the catalog

# All Physical Items (Most Checkouts):

## Checkouts **Title** 1. Tom Lake by Ann Patchett 685 2. KDL WiFi Mobile Hotspot 230 3. Fourth Wing by Rebecca Yarros 174 4. *The Exchange* by John Grisham 171 5. Oppenheimer DVD 156 6. *Dirty Thirty* by Janet Evanovich 126 7. *Iron Flame* by Rebecca Yarros 123 8. *Happy Place* by Emily Henry 119 9. Lessons in Chemistry by Bonnie Garmus 118 10. Remarkably Bright Creatures 106 by Shelby Van Pelt

# All Physical Items (Most Holds):

|    |