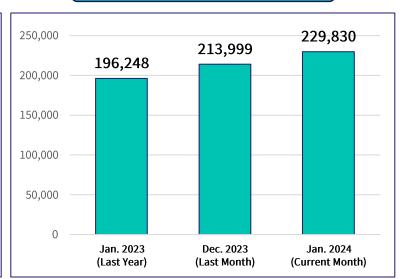

1,798 53,959 80,000 49,842 60,000 40,000 59,970 56,737 53,865 20,000 0 Jan. 2023 Dec. 2023 Jan. 2024 (Last Year) (Last Month) (Current Month) ■ Active Last Month ■ Active Last 2-12 Months ■ Active Last 12-36 Months

#### **New KDL Cards Added:**



Active KDL Patrons are **up 1%** from last month and **up 4%** from the same month last year.

New KDL Cards Added are **up 56%** from last month and **up 15%** from the same month last year.

#### **Total Circulation:**



#### **Visitor Count:**



Total Circulation is **up 5%** from last month and **up 4%** from the same month last year.

Branch Visitors are **up 5%** from last month and **up 2%** from the same month last year.



# **JANUARY 2024 STATISTICAL SUMMARY**

# **Physical Items Checked Out:**

# 

# **Digital Items Checked Out:**



Physical checkouts are  $up\ 18\%$  from last month and  $up\ 1\%$  from the same month last year.

Digital checkouts are **up 7%** from last month and **up 17%** from the same month last year.

# **Net Promoter Score (NPS):**



# **Programs & Outreach:**



Net Promoter Score is **up 2.5%** from last month and **up 2%** from the same month last year.

Program & Outreach Attendance is **up 12%** from last month and **up 1%** from the same month last year.



# MOST POPULAR TITLES LAST MONTH

Click on each title for a link to the catalog

# All Physical Items (Most Checkouts):

## Checkouts **Title** 1. Tom Lake by Ann Patchett 685 2. KDL WiFi Mobile Hotspot 230 3. Fourth Wing by Rebecca Yarros 174 4. *The Exchange* by John Grisham 171 5. Oppenheimer DVD 156 6. *Dirty Thirty* by Janet Ev