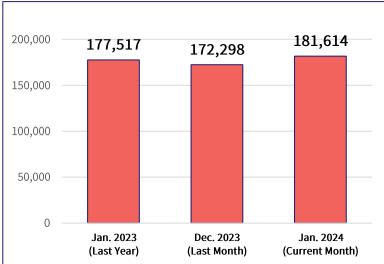

ool of seven prequalified companies around west Michigan. Ultimately, the group is recommending OAK for the role of Construction Manager for the Walker Library.



# **JANUARY 2024 STATISTICAL SUMMARY**

#### **Active KDL Patrons:**

#### 134,204 132,795 128,459 140,000 22,436 120,000 24,752 100,000 51,798 53,959 80,000 49,842 60,000 40,000 59,970 56,737 53,865 20,000 0 Jan. 2023 Dec. 2023 Jan. 2024 (Last Year) (Last Month) (Current Month) ■ Active Last Month ■ Active Last 2-12 Months ■ Active Last 12-36 Months

#### **New KDL Cards Added:**



Active KDL Patrons are **up 1%** from last month and **up 4%** from the same month last year.

New KDL Cards Added are **up 56%** from last month and **up 15%** from the same month last year.

#### **Total Circulation:**



#### **Visitor Count:**



Total Circulation is **up 5%** from last month and **up 4%** from the same month last year.

Branch Visitors are **up 5%** from last month and **up 2%** from the same month last year.



# **JANUARY 2024 STATISTICAL SUMMARY**

# **Physical Items Checked Out:**

# 

# **Digital Items Checked Out:**



Physical checkouts are  $up\ 18\%$  from last month and  $up\ 1\%$  from the same month last year.

Digital checkouts are **up 7%** from last month and **up 17%** from the same month last year.

# **Net Promoter Score (NPS):**



# **Programs & Outreach:**



Net Promoter Score is **up 2.5%** from last month and **up 2%** from the same month last year.

Program & Outreach Attendance is **up 12%** from last month and **up 1%** from the same month last year.



# MOST POPULAR TITLES LAST MONTH