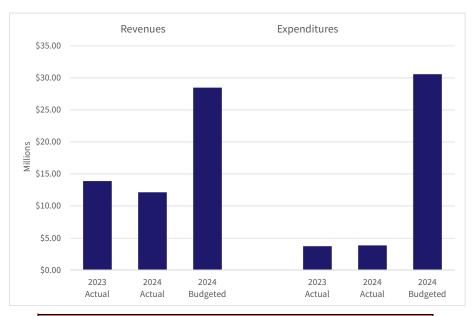

# Monthly Revenues and Expenditures Month ended January 31

| Budget to Actual with Prior Year Comparison                 |                |                                      |  |
|-------------------------------------------------------------|----------------|--------------------------------------|--|
| <b>Revenues</b><br>2023 Actual                              | \$             | 13,908,037                           |  |
| 2024 Actual<br>2024 Budgeted                                | \$<br>\$       | 12,164,716<br>28,484,689             |  |
| Expenditures<br>2023 Actual<br>2024 Actual<br>2024 Budgeted | \$<br>\$<br>\$ | 3,742,833<br>3,875,446<br>30,595,677 |  |

| Comparative Percentages | s Current & Prior Year |
|-------------------------|------------------------|
| Account                 | Amount                 |
| 2023 YTD Revenues       | 45.9%                  |
| 2024 YTD Revenues       | 42.7%                  |
| 2023 YTD Expenditures   | 11.5%                  |
| 2024 YTD Expenditures   | 12.7%                  |
|                         |                        |