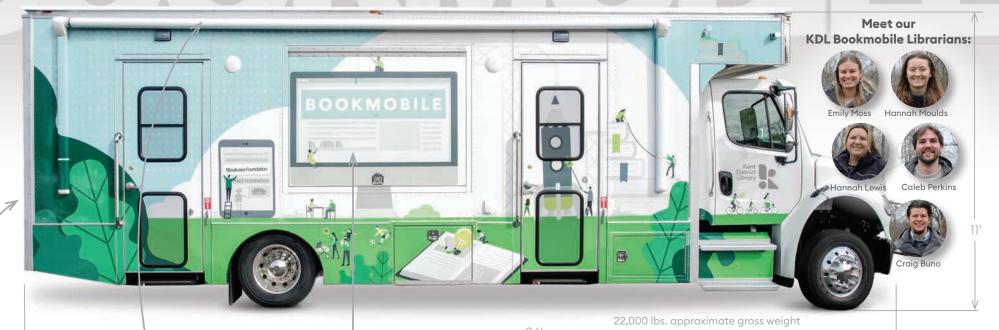

## Anatomy of the KDL Bookmobile

We're thrilled to be rolling around Kent County in our Bookmobile! Visit **kdl.org/bookmobile** for a schedule and details.

A power-lift
and a wide interior aisle makes
the Bookmobile handicap

canopy extends to protect visitors.

With interchangeable carts, we cater the collection to suit the preferences of the communities we serve.

Zoë Wilson is the illustrator who worked with Kevin Kammeraad and Michael Hyacinthe at Wimage to create the exterior art.

We tailor the Bookmobile experience to fit the needs of some sites we visit.

Mobile

kdl.org/bookmobile